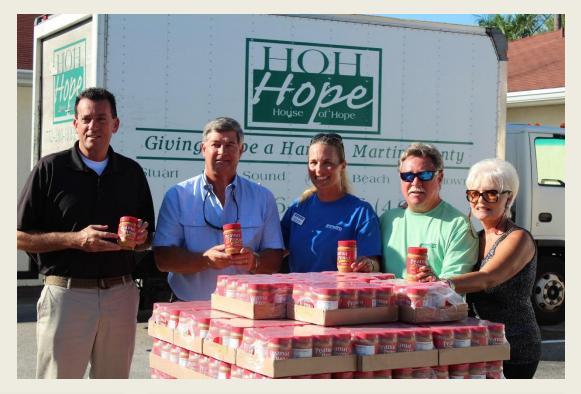

#### Hope

Home
 Hominutes Video About Therapeutic
Food
 Peanuts: Natural Health Food for All
 Industry Relief Projects
 End World Hunger - Resources
 Peanuts Around The World

Meds & Food for Kids (MFK)

Meds & Food for Kids (MFK) is dedicated to saving the lives of Hali's mainourished children and other nutritionally vulnerable people. They accomplish their mission by developing, producing, and distributing highly nutritious foods, including the gold-standard Ready-to-Use Therapeutic Food (RUTF). They make their food products in Haiti, using Haitian workers and, whenever possible. Haitian

# Peanut Butter for the Hungry