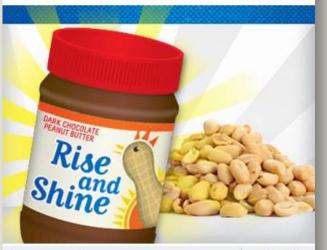

## **NPB - Rise and Shine with Peanut Butter**

We generated Facebook buzz and reminded followers that chocolate peanut butter offers more nutritional value than the top hazeInut spread.

Just received my chocolate peanut butter prize pack! Thank you for the best friend a girl could get, with matching accessories! Tastes like heaven... (2)

What's the first ingredient listed on that other chocolate spread? Dark chocolate peanut butter is all about peanuts! Tell us how you would enjoy this delicious combo for a chance to win a free jar of chocolate peanut butter and a prize pack. All comments posted

Peanut Butter Fanatic

February 5 🙆

before 11:59 p.m. PST are eligible.

Like · Comment · Share

🖒 22 💭 24 🕞 2

#### **Facebook Comment:**

"Dark Chocolate is one of my faves and with peanuts - now were talking! I'd put it on a crust as the sauce for a dessert pizza - then add to it peanuts, white and milk chocolate chips, and marshmallows and bake till toasty! YUM!"