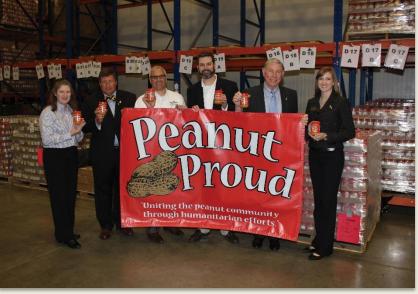

Cancer.





## APPA March of Dimes March for Babies





## Mississippi Walk for Diabetes



## Speaking of Women's Health















#### Hope

Home
 Hominutes Video About Therapeutic
Food
 Peanuts: Natural Health Food for All
 Industry Relief Projects
 End World Hunger - Resources
 Peanuts Around The World



Meds & Food for Kids (MFK)

Meds & Food for Kids (MFK) is dedicated to saving the lives of Hali's mainourished children and other nutritionally vulnerable people. They accomplish their mission by developing, producing, and distributing highly nutritious foods, including the gold-standard Ready-to-Use Therapeutic Food (RUTF). They make their food products in Haiti, using Haitian workers and, whenever possible. Haitian





# Peanut Butter for the Hungry

## Peanut Proud









# **Reputation Management**

## **Keeping Peanuts and Peanut Butter in Schools**

NPB works with public and private schools to develop relationships, provide support and prevent unnecessary bans

EBINAR CEDNESDAYS

Latest News in Effective School

Food Allergy Management

Wednesday, March 12, 2014

Partnered with SNF for Food Allergy Management webinar to reach school nutrition professionals and decision makers

- More than 500 registered
- Three hundred logged in live • and nearly 100 have viewed via archive

## **Keeping Peanuts and Peanut Butter in Schools**

## NPB works with public and private schools to develop relationships, provide support and prevent unnecessary bans

Recent response from one of dozens of school districts contacted by NPB this year:

Hello, Ms. Collins...Thank y