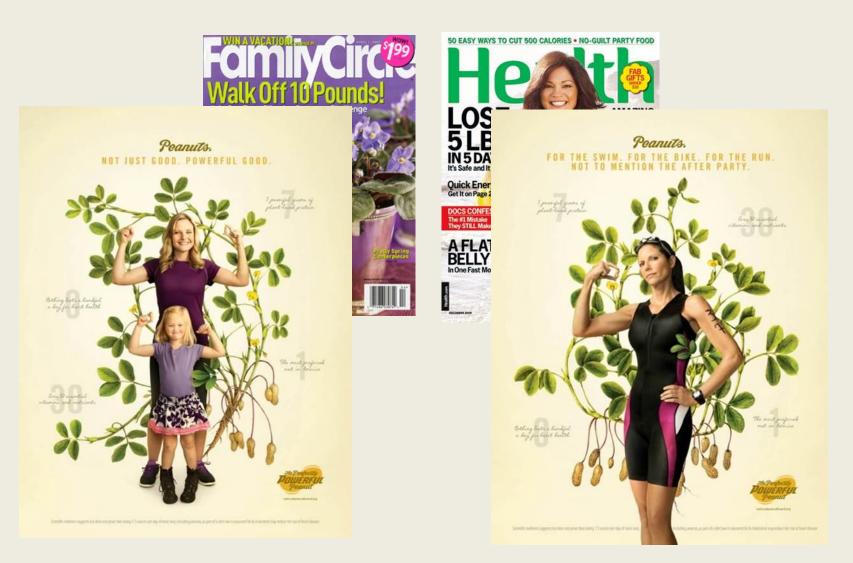

#### *Peanuts.* Not just good. powerful good.

Scientific evidence suggests but does not prove that eating 1.5 ounces per day of most nuts, including peanuts, as part of a diet low in saturated fat & cholesterol may reduce the risk of heart disease.